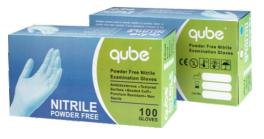

Made of synthetic rubber nitrile (Acrylonitrile-butadiene) and 100% latex free. Provide better protection against latex sensitive users and prevent contamination between patients and users. Superior performances to oil/greese and many chemicals applications.

\*Non-sterile, ambidextrous, textured surface, beaded cuff, better elasticity, single use only.