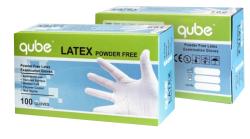

**EXAMINATION GLOVE** 

Made of high quality natural rubber to prevent contamination between patient and examiner and protect against harmful substances. Chlorinated surface for easy donning and superior elasticity for ease of use.

\*Non-sterile, ambidextrous, textured surface, beaded cuff, better elasticity, single use only.

| POWDER LATEX             |  |
|--------------------------|--|
| <b>EXAMINATION GLOVE</b> |  |

| Size        | Palm Width<br>(mm) | Glove Lenth<br>(mm) | Thicknes | s ( mm   |
|-------------|--------------------|---------------------|----------|----------|
| Extra Small | 75±5               |                     | Cuff     | Min 0.07 |
| Small       | 85±5               | Minimum             |          | MIN 0.07 |
| Medium      | 95±5               | 240                 | Palm     | Min 0.09 |
| Large       | 105±5              |                     | F:       | Mi= 01/  |
| Extra Large | 115±5              |                     | Finger   | Min 0.14 |