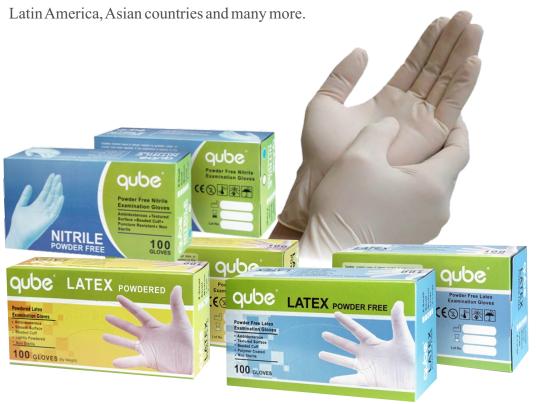

In partnership with Qube Malaysia which is located in Rawang, north of Kuala Lumpur, Malaysia, Qube Zimbabwe has been established as the sole distributor of glove products under the brand name – 'Qube', in Zimbabwe and the Africa region, which have also been marketed worldwide. Qube Zimbabwe sources all of its latex glove supplies from Qube Malaysia and the standard products are; Powdered latex lightweight, medium weight, & heavy weight examination gloves and various weight of long cuff & short cuff powder free latex and nitrile gloves.

#### **Product Flexibility**

Qube Zimbabwe possesses the flexibility and ability to cater to the market demand, with various types of examination gloves ranging from:

- · powdered latex examination glove,
- powder-free latex examination glove
- And powder-free nitrile examination gloves in either long cuff or short cuff. It is also capable
  of supplying affordable latex gloves given the economic condition of Zimbabwe and other
  developing African countries.