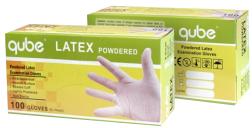

## **Product Specifications**

**POWDER LATEX** 

Made of high quality natural rubber to prevent contamination between patient and examiner and protect against harm substances. Offers superior elasticity for ease of use.

\*Non-sterile, ambidextrous, smooth surface, beaded cuff, easy donning, USP-Grade Constarch powder, single use only.

| Size        | Palm Width<br>(mm) | Glove Lenth<br>(mm) | Thickness ( mm |          |
|-------------|--------------------|---------------------|----------------|----------|
|             | (111111)           | (111111)            |                |          |
| Extra Small | 75±5               | Minimum<br>240      | Cuff           | Min 0.08 |
| Small       | 85±5               |                     |                | MIN 0.08 |
| Medium      | 95±5               |                     | Palm           | Min 0.10 |
| Large       | 105±5              |                     |                |          |
| Extra Large | 115±5              |                     | Finger         | Min 0.12 |