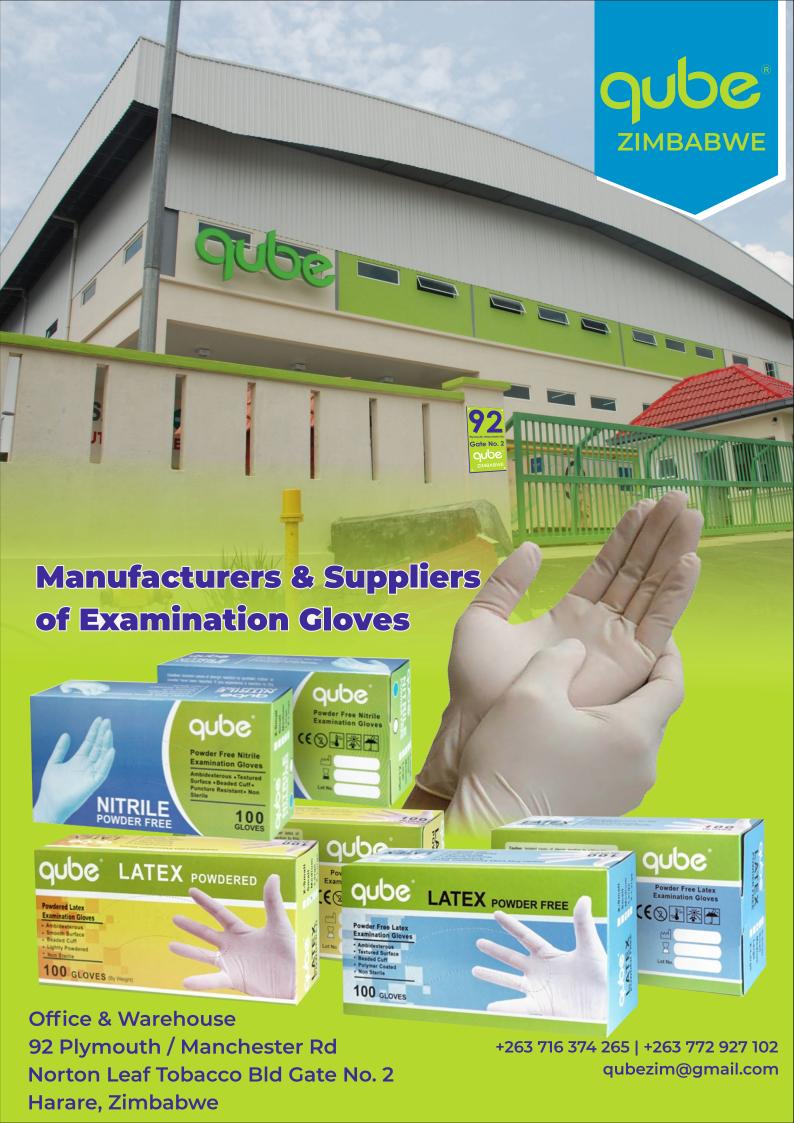

## Introduction

**Qube Zimbabwe Medical Products Pvt Ltd** is a joint venture company formed by Mr Conwell Tumbare, a Zimbabwean and Thong Man Theng of the **Qube Medical Products Sdn Bhd** ("**Qube Malaysia**") a leading Malaysian latex glove manufacturer specializing in OEM and private label for export. Qube Zimbabwe (Reg No 4817/2019) was incorporated in Zimbabwe under the Companies Act (Chapter 24:11) on 22 March 2019

In partnership with Qube Malaysia which is located in Rawang, north of Kuala Lumpur, Malaysia, Qube Zimbabwe has been established as the sole distributor of glove products under the brand name – 'Qube', in Zimbabwe and the Africa region, which have also been marketed worldwide. Qube Zimbabwe sources all of its latex glove supplies from Qube Malaysia and the standard products are; Powdered latex lightweight, medium weight, & heavy weight examination gloves and various weight of long cuff & short cuff powder free latex and nitrile gloves.

Office & Warehouse
92 Plymouth / Manchester Rd
+263 716 374 265 | +263 772 927 102
Harare, Zimbabwe
Norton Leaf Tobacco Bld Gate No. 2
qubezim@gmail.com